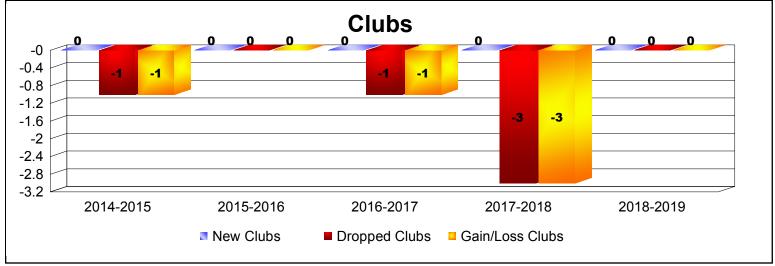

District 5 SKN As of June 2019 Cumulative

| Year      | New<br>Clubs | Dropped<br>Clubs | Gain/<br>Loss<br>Clubs | New<br>Members | Charter<br>Members | Reinstate<br>Members | Transfer<br>Members | Total<br>Member<br>Added | Total<br>Members<br>Dropped | Gain/<br>Loss<br>Members |
|-----------|--------------|------------------|------------------------|----------------|--------------------|----------------------|---------------------|--------------------------|-----------------------------|--------------------------|
| 2014-2015 | 0            | -1               | -1                     | 62             | 1                  | 3                    | 11                  | 77                       | -138                        | -61                      |
| 2015-2016 | 0            | 0                | 0                      | 113            | 0                  | 2                    | 4                   | 119                      | -122                        | -3                       |
| 2016-2017 | 0            | -1               | -1                     | 119            | 0                  | 3                    | 9                   | 131                      | -124                        | 7                        |
| 2017-2018 | 0            | -3               | -3                     | 110            | 0                  | 2                    | 8                   | 120                      | -203                        | -83                      |
| 2018-2019 | 0            | 0                | 0                      | 64             | 0                  | 2                    | 12                  | 78                       | -110                        | -32                      |
| Average   | 0            | -1               | -1                     | 94             | 0                  | 2                    | 9                   | 105                      | -139                        | -34                      |