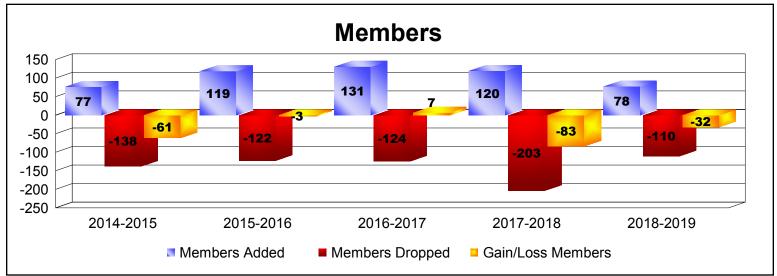

District 5 SKN As of June 2019 Cumulative

| Year      | New<br>Clubs | Dropped<br>Clubs | Gain/<br>Loss<br>Clubs | New<br>Members | Charter<br>Members | Reinstate<br>Members | Transfer<br>Members | Total<br>Member<br>Added | Total<br>Members<br>Dropped | Gain/<br>Loss<br>Members |
|-----------|--------------|------------------|------------------------|----------------|--------------------|----------------------|---------------------|--------------------------|-----------------------------|--------------------------|
| 2014-2015 | 0            | -1               | -1                     | 62             | 1                  | 3                    | 11                  | 77                       | -138                        | -61                      |
| 2015-2016 | 0            | 0                | 0                      | 113            | 0                  | 2                    | 4                   | 119                      | -122                        | -3                       |
| 2016-2017 | 0            | -1               | -1                     | 119            | 0                  | 3                    | 9                   | 131                      | -124                        | 7                        |
| 2017-2018 | 0            | -3               | -3                     | 110            | 0                  | 2                    | 8                   | 120                      | -203                        | -83                      |
| 2018-2019 | 0            | 0                | 0                      | 64             | 0                  | 2                    | 12                  | 78                       | -110                        | -32                      |
| Average   | 0            | -1               | -1                     | 94             | 0                  | 2                    | 9                   | 105                      | -139                        | -34                      |